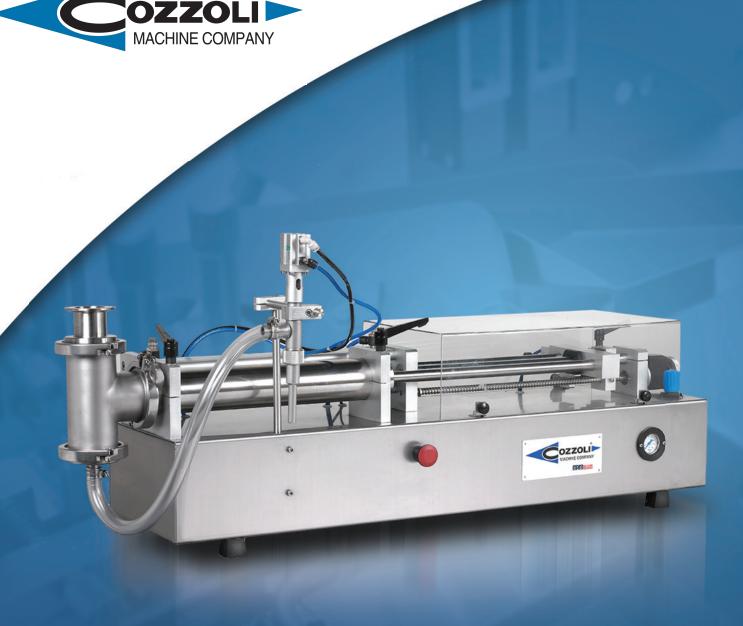

# BMSV - BENCH MODEL SINGLE VALVE PISTON FILLER

The Bench Model Single Valve filling machine has been designed specifically to provide accurate economical filling of viscous products for lab work and small scale filling operations. The Bench Model is ideal for filling food sauces, paints, syrups, honey, caulks, etc. The unit features fully pneumatic operation and provides accuracy of up to +/-.05%, by volume dependent on products viscosity and flow characteristics.

#### FILLING PRINCIPLE

The amount of product dispensed is controlled by the length of the piston stroke. Once the stroke length is set, each cycle will discharge the same amount of product into each container. On the intake stroke, the piston draws the product from the supply tank or hopper, through the inlet check valve and into the product cylinder. On the discharge stroke, the product flows from the product cylinder through the outlet check valve, and into the product container.

#### FEATURES

- · 316L stainless steel straight down nozzle
- 304 stainless steel frame
- Easily disassembled for cleanup
- •Emergency stop control
- Easy to operate
- Precision adjustment and volume adjustment capability
- Pneumatic components appropriate for explosion proof processes
- ·Speed is adjustable during operation
- •Foot pedal operation for greater operator flexibility
- · Fill volume adjustment counter for repeatability
- •Dimensions: 50L x 19.5W x 22H

## SUPPLY HOPPER AND CHECK VALVE

The optional supply hopper and check valve assemblies on this unit disassemble easily with the use of tri-clover clamps for ease of cleanup and changeover. Fill volumes from 3ml to 5000ml are available depending on the model machine purchased.