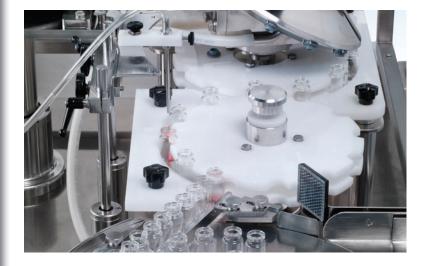

To properly align vials for filling and stoppering, each machine is equipped with a main starwheel for each container size.

A missing vial detector is provided with the machine to ensure a vial is present prior to dispensing the product.