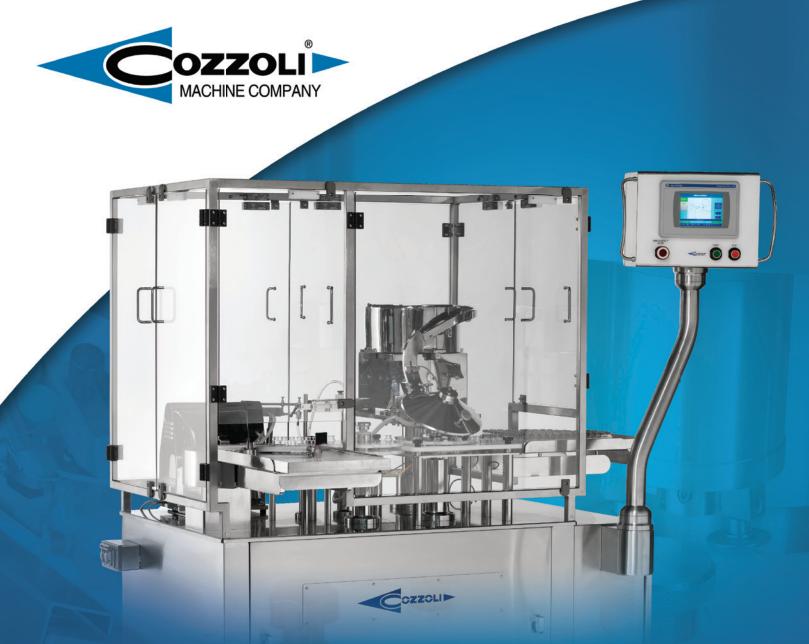

## FSV50 - MINI MONOBLOCK

The Mini Monoblock is a small, reliable, high performance machine designed for processing vials in laboratory, clinical production environments or other areas with limited space. It is designed to use in clean room environments, with hood isolation and laminar flow in mind.

Designed to fill liquid or powders, then stopper or cap the containers at speeds up to 50 vials per minute, the Mini Monoblock is capable of covering a range of vial sizes from 1 ml to 100 ml.

This machine can be equipped with a variety of freestanding filling methods triggered by the machine's PLC. The Cozzoli positive displacement fill system is provided as standard.