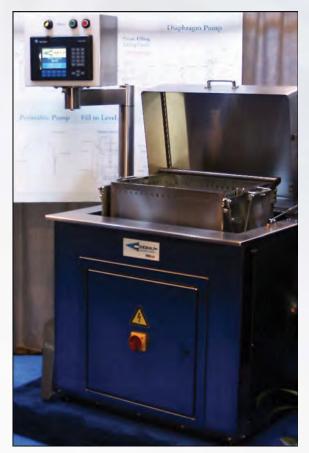

# SW40 Stopper/Cap/Crimp Washer

Cozzoli Machine Company's SW40 Washer is a high production closure cleaning machine, designed for years of reliable operation. Using a PLC to control the wash cycle, the wash parameters can be programmed into the machine to control the sequence and duration of the wash steps. Up to 9 different wash recipes of 18 steps each provide for individualized customer requirements. All wash recipes can be password protected.

#### Operation

Stoppers, caps, or crimps are loaded into a steel basket that has a screened bottom, solid walls and overflow holes near the top. The basket is lowered to the washer manifold at the bottom of the drain basin. This manifold houses the water inlet, silicone inlet (for stoppers only) and bubbler holes.

### Construction

The SW40 is equipped standard with three valves for washing stoppers. Only two are needed for washing caps and crimps. The 1" line is dedicated for liquid wash media, such as water for injection (WFI). The remaining two 1/2" lines are dedicated for clean-compressed air and siliconizing (for stoppers only). Materials of construction include 316L stainless steel basin and top cover, 316L stainless steel piping with sanitary connections, 316L stainless steel silicone reservoir, and the frame is 304 stainless steel exterior surfaces and frame.

#### **Standard Features**

304 Stainless Steel Construction
316L Wash Media Contact Parts
3 Diaphram Valves with Teflon Seals
Allen Bradley PLC with Panelview Display
115V, 60 HZ, 1 PH-NEMA 12 Utilities
Top Cover Safety Switch