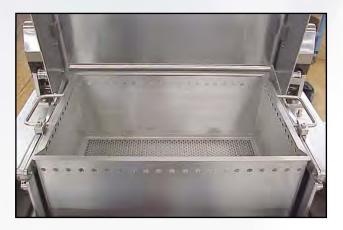

#### Operation

Stoppers, caps, or crimps are loaded into a steel basket that has a screened bottom, solid walls and overflow holes near the top. The basket is lowered to the washer manifold at the bottom of the drain basin. This manifold houses the water inlet, silicone inlet (for stoppers only) and bubbler holes.