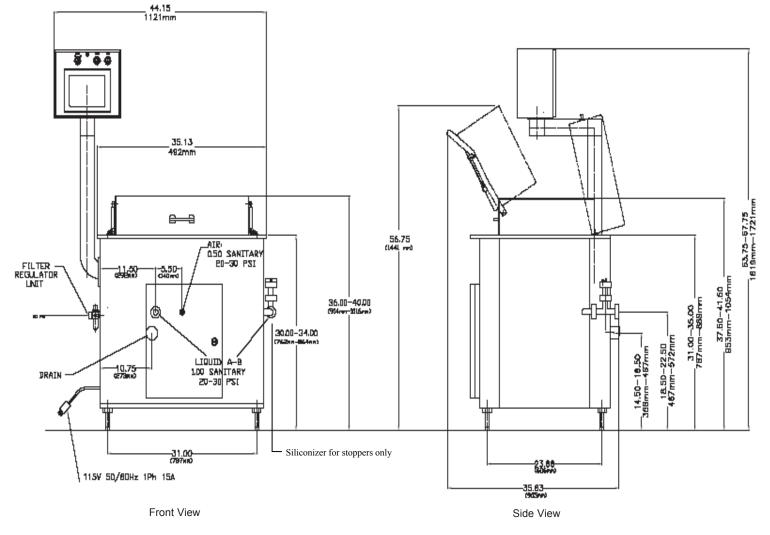

#### Weight & dimensions

Approx. Crated: 40"W x 51"L x 57" H 1016mmWx 1295mmL x 1447mmH Approx. Crated Weight: 950 lbs. or 431 kg.

Cozzoli Machine Company is an international leader in the design, manufacture, distribution and service of precision cleaning, filling and closing systems in stand-alone or monoblock format. Since 1919 our company has been serving the pharmaceutical, biotechnology, diagnostic, cosmetic, and chemical industries.